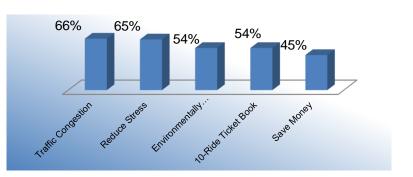

# 36 Commuting Solutions | US 36 Congestion Mitigation Program Status Report January 2016

| Top Reason for Participating |     |  |
|------------------------------|-----|--|
| Traffic Congestion           | 66% |  |
| Reduce Stress                | 65% |  |
| Environmentally              |     |  |
| Friendly                     | 54% |  |
| 10-Ride Ticket               |     |  |
| Book                         | 54% |  |
| Save Money                   | 45% |  |