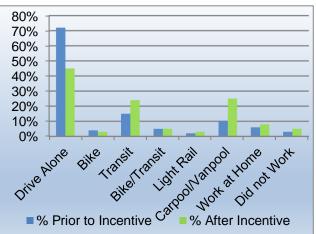

### Pre vs. Post Participant Survey Results

Commute alone weekday before receiving incentive 72%

56

434

560

1050

Commute alone weekday after receiving incentive 45%

Current surveys indicate the program is resulting in a 27 percent reduction in drive alone trips.

Weekday Average Mode Use: Before incentive is received vs. after incentive is received

|                 | % Prior to | % After   |
|-----------------|------------|-----------|
| Mode            | Incentive  | Incentive |
| Drive Alone     | 72%        | 45%       |
| Bike            | 4%         | 3%        |
| Transit         | 15%        | 24%       |
| Bike/Transit    | 5%         | 5%        |
| Light Rail      | 2%         | 3%        |
| Carpool/Vanpool | 10%        | 25%       |
| Work at Home    | 6%         | 8%        |
| Did not Work    | 3%         | 5%        |

Drive alone rates decrease; bus, carpool, vanpool increase appreciably after incentive is received.