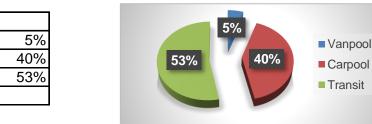

\*Received incentive

Vanpool

Carpool

Transit

Total\*

| <ul> <li>920 employees at 25 businesses have</li> </ul> |
|---------------------------------------------------------|
| access to RTD EcoPass (\$120,000)                       |

| Vanpool Stats         | Carpool Stats                                 |
|-----------------------|-----------------------------------------------|
| 6 New vanpools formed | 158 people have recieved carpool incentives   |
| 37 New vanpool riders | \$11,025 total incentives distributed to date |